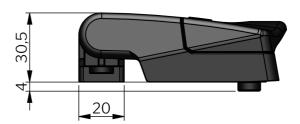

## KLIMA-FLEX COMPACT LATCH **HINGE**

The patented Klima-flex Compact Latch Hinge is specifically for insulated and pressurized doors. The hinge can be adjusted 3 mm in all three directions, it creates 3 mm compression and allows you to open the door 180° in either direction, or to remove the door completely.

A unique feature is that the compression can be adjusted an additional 1,5 or 3,0 mm. The safe two-stage opening process allows the cabinet to depressurize before it is fully opened.

Meets the requirements for sealing level L1 according to DIN EN 1886.