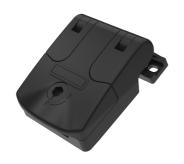

## KLIMA-FLEX COMPACT LATCH **HINGE**

The patented Klima-flex Compact Latch Hinge is specifically for insulated and pressurized doors. The hinge can be adjusted 3 mm in all three directions, it creates 3 mm compression and allows you to open the door 180° in either direction, or to remove the door completely.

A unique feature is that the compression can be adjusted an additional 1,5 or 3,0 mm. The safe two-stage opening process allows the cabinet to depressurize before it is fully opened.

Meets the requirements for sealing level L1 according to DIN EN 1886.