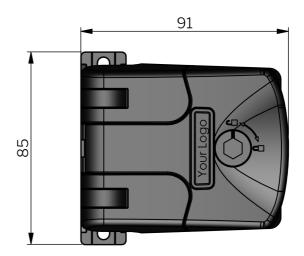

## KLIMA-FLEX COMPACT LATCH **HINGE**

The patented Klima-flex Compact Latch Hinge is specifically for insulated and pressurized doors. The hinge can be adjusted 3 mm in all three directions, it creates 3 mm compression and allows you to open the door 180° in either direction, or to remove the door completely.

A unique feature is that the compression can be adjusted an additional 1,5 or 3,0 mm. The safe two-stage opening process allows the cabinet to depressurize before it is fully opened.

Meets the requirements for sealing level L1 according to DIN EN 1886.